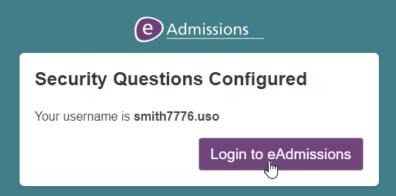

#### **Account Created Successfully**

Your username is smith7776.uso

We have sent you an email to **validate your email** address. Please click on the link in this email to complete your account's creation before attempting to log into the website.

Login to eAdmissions

To help confirm your identity, if you forget your password and it needs to be reset, please configure your security questions.

**Setup Security Questions** 

# **Registration 8**

Your account has now been created and you will receive an email to the email address supplied with a link to validate your account. Please find this email and click on the link.

You can then choose whether to login to the eAdmissions website now or setup security questions for your account. In this tutorial we will be setting up the security questions.