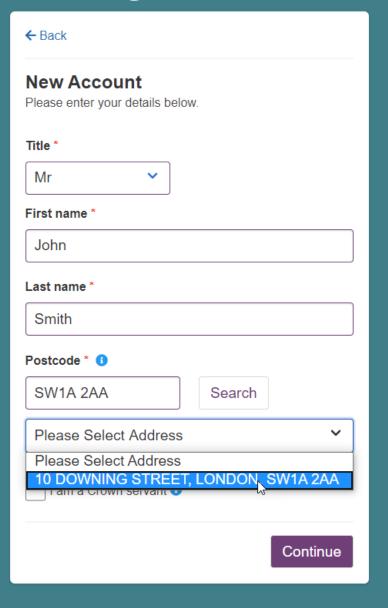

# **Registration 2**

You will then be taken to the Registration section, where you will need to enter your details on the different screens that will appear.

Please click "Continue" on this page.

| ← Back                                       |          |
|----------------------------------------------|----------|
| New Account Please enter your details below. |          |
| Title *                                      |          |
| Mr ×                                         |          |
| First name *                                 |          |
| John                                         |          |
| Last name *                                  |          |
| Smith                                        |          |
| Postcode * 1                                 |          |
| SW1A 2AA Search                              |          |
|                                              |          |
| I am a Crown servant 1                       |          |
|                                              | Continue |
|                                              |          |

Please enter your Title, First name, Last name and Postcode. Once these have been entered, please click on the "Search" button to find your address.

If you need help with a particular question, please click on the "i" icon.

Please then select your address from the list that will appear.

| ← Back                                       |
|----------------------------------------------|
| New Account Please enter your details below. |
| Title *                                      |
| Mr ·                                         |
| First name *                                 |
| John                                         |
| Last name *                                  |
| Smith                                        |
| Postcode * 1                                 |
| 10 DOWNING STREET                            |
| LONDON<br>SW1A 2AA                           |
| Edit                                         |
| I am a Crown servant 3                       |
| Continue                                     |

You address will now appear on the screen, and can be changed by clicking on the "Edit" button.

If you are a crown servant, please tick the "I am a Crown servant" box, otherwise click "Continue".

On this screen you will need to enter your contact details. Please enter your email address and at least one phone number before clicking "Continue".