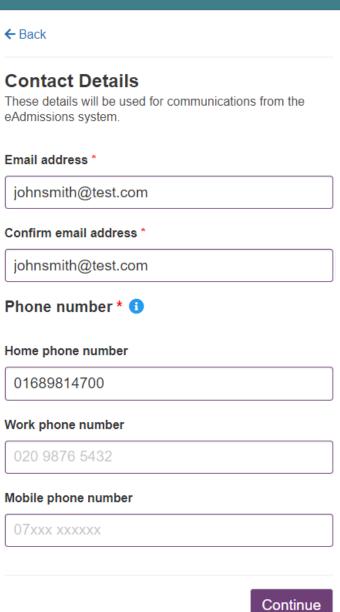

You address will now appear on the screen, and can be changed by clicking on the "Edit" button.

If you are a crown servant, please tick the "I am a Crown servant" box, otherwise click "Continue".

On this screen you will need to enter your contact details. Please enter your email address and at least one phone number before clicking "Continue".